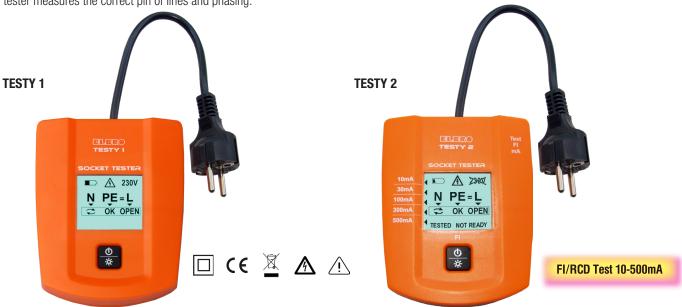

## **TESTY 1 and TESTY 2 wall socket tester with Schuko plug**

The wall socket tester is an essential testing device for all professionals. All dangerous wiring errors of sockets can be seen on the big, illuminated display of the tester, Installations can be checked quickly and safe. Voltage between **L** and **N** can be measured and will be indicated as "correct" / "not correct".

In addition the TESTY 2 has a FI- test circuit. Therefore various FI- protection circuits with nominal flow rates of 10mA to 500mA and a release time of 200msec. can be tested. The FI-test is controlled by a microcontroller which starts the test exactly in the zero crossing. There is no need to put your finger on metal to ground the device, an integrated capacitive sensor recognizes when the tester is in use!

With the help of the TESTY 1 and TESTY 2 plugs, cable drums, device lines and connection cables in 230V application can be measured. The use of the tester in leisure areas, e.g. boats and trailers, is possible with the application of an adapter. The tester measures the correct pin of lines and phasing.

## **Advantages**

- Illuminated LCD display and it is easy to read
- Voltage test 230V AC
- Wiring errors are indicated
- Capacitve sensor recognizes if device is in use
- CAT III / 300V
- FI-Tests start exactly in the zero crossing